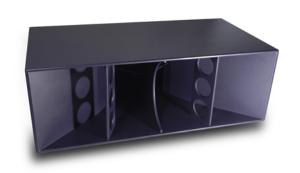

## F221

Funktion One are renowned for the controlled energy of our loudspeaker systems – this is nowhere more evident than in our bass enclosures which deliver physicality with accuracy for truly involving musical experiences. In the 1980s Funktion One's Tony Andrews pioneered work on the development of the first 21" loudspeaker ever made. This provided the low end for his highly regarded system design of the time which was used on world tours by groups including Pink Floyd and Dire Straits. More recently, with F1's access to advanced materials and Andrews' heightened understanding of loudspeaker and enclosure tuning, his original 21" concept was due for a revisit. By using Neodymium instead of Ceramic, the magnet weight has been reduced from 28.5kg to 11.5kg which opened the possibility for a dual 21". The Funktion-One designed drivers are incredibly robust and have 6" voice coils for maximising power input. The resulting F221 is an exceptionally efficient high-intensity bass enclosure providing fast, accurate, physical bass of the highest calibre.