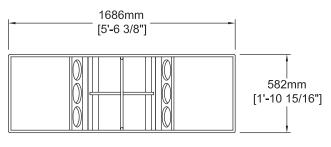

Frequency Response ±3dB:

Weight:

Construction:

Connectors:

40Hz - 180Hz
130kg (288lbs)
18mm Birch Ply
2 x Speakon NL4

(One driver wired pins 1+/- and one on 2 +/-)

Wheels optional