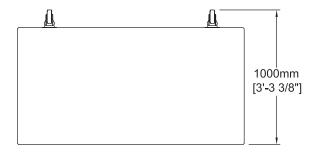

Frequency Response ±3dB:

Weight:

Construction:

Connectors:

40Hz - 180Hz
130kg (288lbs)
18mm Birch Ply
2 x Speakon NL4

(One driver wired pins 1+/- and one on 2 +/-)

Wheels optional